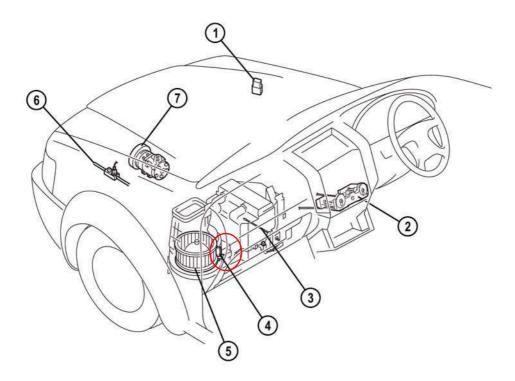

## **Parts Location**

BT-50\_07003

- 1 A/C relay
- 2 Climate control unit
- 3 Evaporator temperature sensor
- 4 Blower resistor

- 5 Blower motor
- 6 Refrigerant pressure switch
- 7 Magnetic clutch