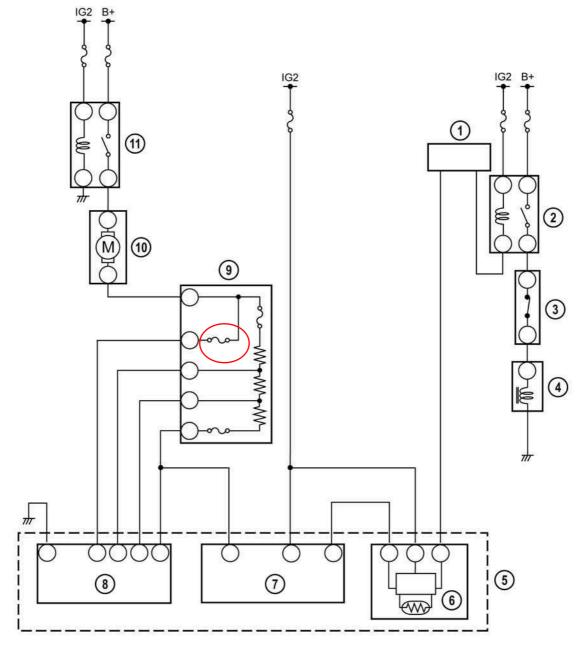

## **Wiring Diagram**

BT-50\_07004

- 1 PCM
- 2 A/C relay
- 3 Refrigerant pressure switch
- 4 Magnetic clutch
- 5 Climate control unit
- 6 A/C Amplifier / Thermoswitch (incl. evaporator temperature sensor)
- 7 A/C switch
- 8 Fan switch
- 9 Blower resistor
- 10 Blower motor
- 11 Blower relay